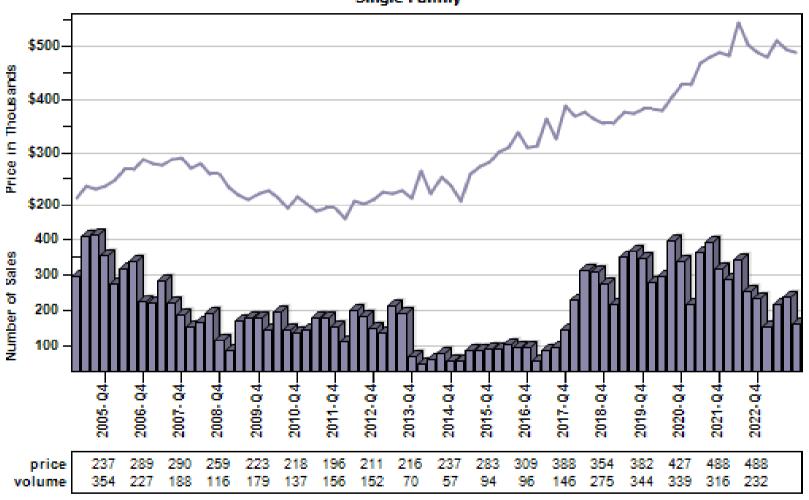

of Square Foot Area Distribution Single Family



Price per Living Range

# Multnomah County Regular Number of Sales by Price (in Thousands) Range

#### Regular Number of Sales by Price (in Thousands) Range



# Beaverton Regular & REO Average Sold Price and Number of Sales



### Boring Regular & REO Average Sold Price and Number of Sales



# Canby Regular & REO Average Sold Price and Number of Sales

#### Overall Average Sold Price and Number of Sales



# Clackamas Regular & REO Average Sold Price and Number of Sales



# Fairview Regular & REO Average Sold Price and Number of Sales



# Forest Grove Regular & REO Average Sold Price and Number of Sales



# Gladstone Regular & REO Average Sold Price and Number of Sales



# Gresham Regular & REO Average Sold Price and Number of Sales



# Happy Valley Regular & REO Average Sold Price and Number of Sales



# Hillsboro Regular & REO Average Sold Price and Number of Sales



# Lake Oswego Regular & REO Average Sold Price and Number of Sales

#### Overall Average Sold Price and Number of Sales



# Milwaukie Regular & REO Average Sold Price and Number of Sales



# N Portland Regular & REO Average Sold Price and Number of Sales



# NE Portland Regular & REO Average Sold Price and Number of Sales



# Portland Regular & REO Average Sold Price and Number of Sales



# Oregon City Regular & REO Average Sold Price and Number of Sales

#### Overall Average Sold Price and Number of Sales



# Pearl District Regular & REO Average Sold Price and Number of Sales

#### Overall Average Sold Price and Number of Sales



# Sandy Regul