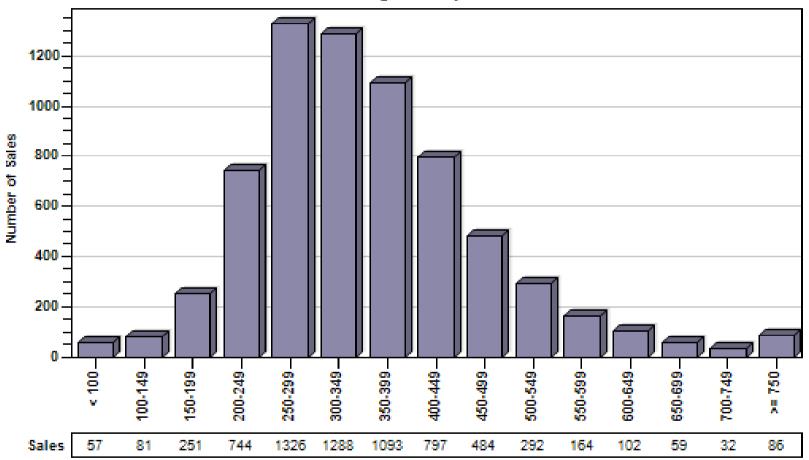

# Multnomah County Regular Price Per Square Foot of Living Area Distribution

### Regular Price Per Square Foot of Square Foot Area Distribution Single Family

Price per Living Range