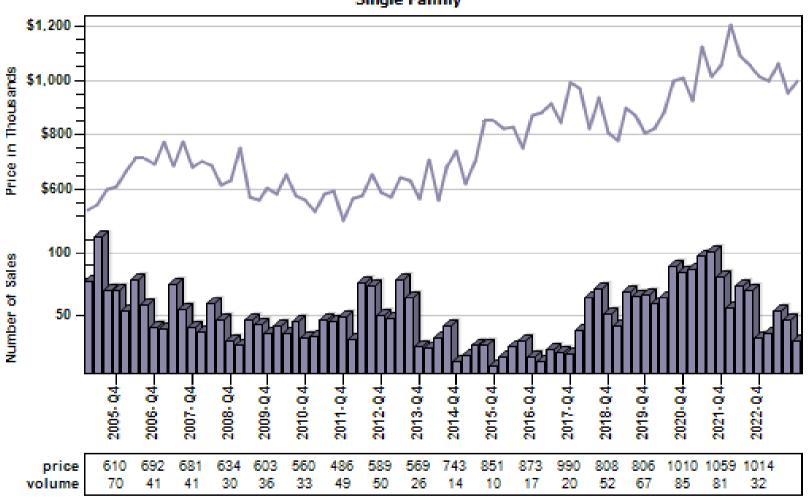

# Pearl District Regular & REO Average Sold Price and Number of Sales

#### Overall Average Sold Price and Number of Sales