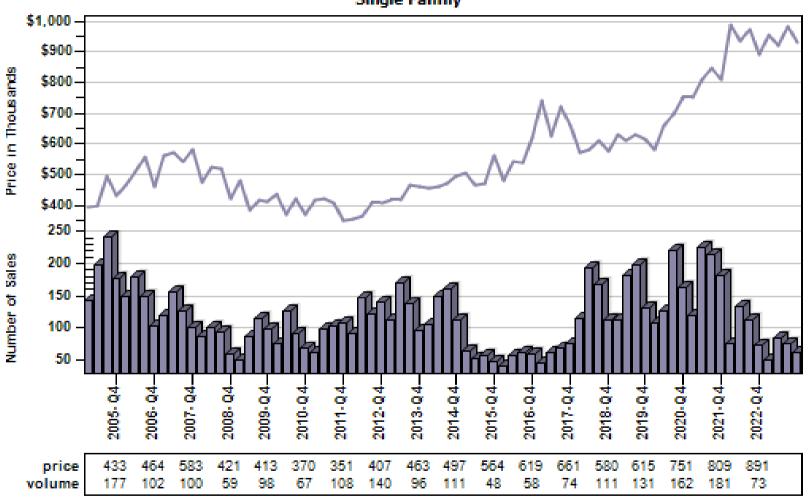

# Multnomah County Regular Average Sold Price and Number of Sales

#### Regular Average Sold Price and Number of Sales