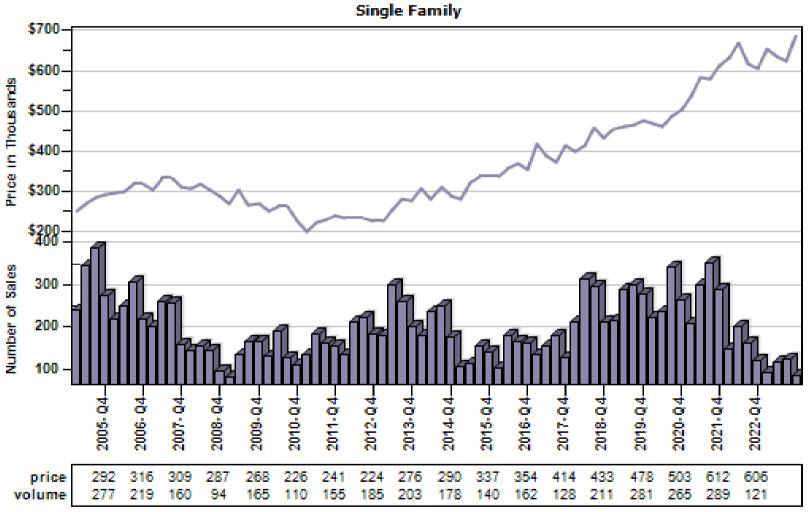

# Multnomah County Regular Average Sold Price and Number of Sales

#### Regular Average Sold Price and Number of Sales