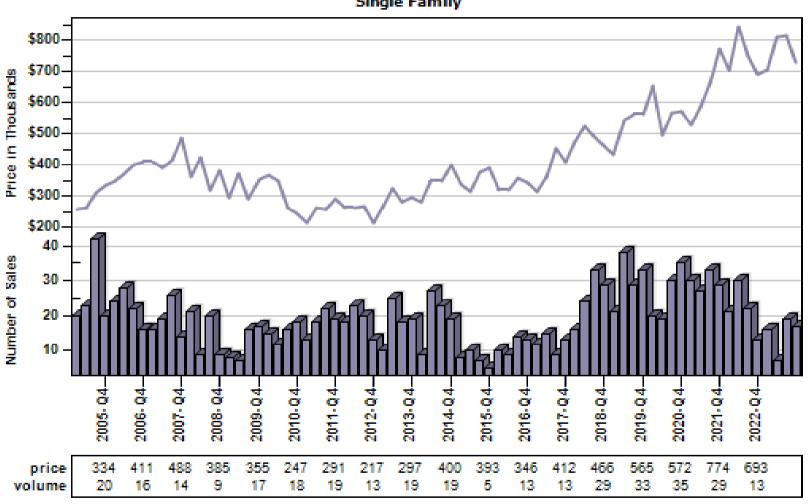

# Pearl District Regular & REO Average Sold Price and Number of Sales

#### Overall Average Sold Price and Number of Sales