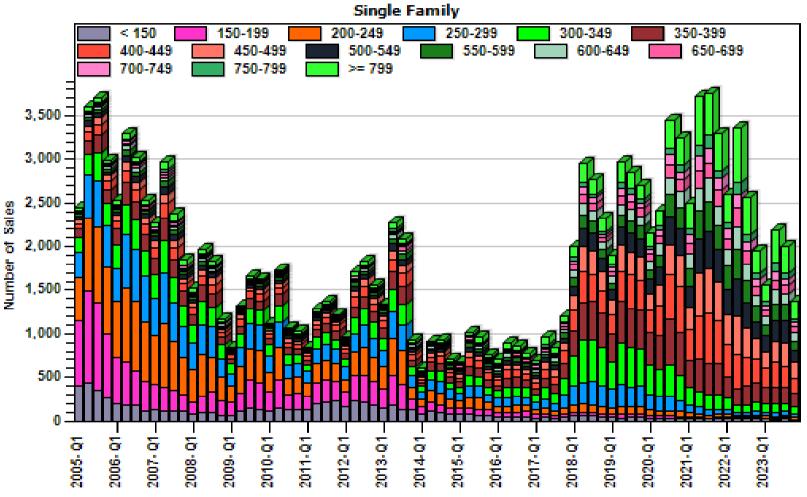

# Multnomah County Regular Number of Sales by Price (in Thousands) Range

#### Regular Number of Sales by Price (in Thousands) Range