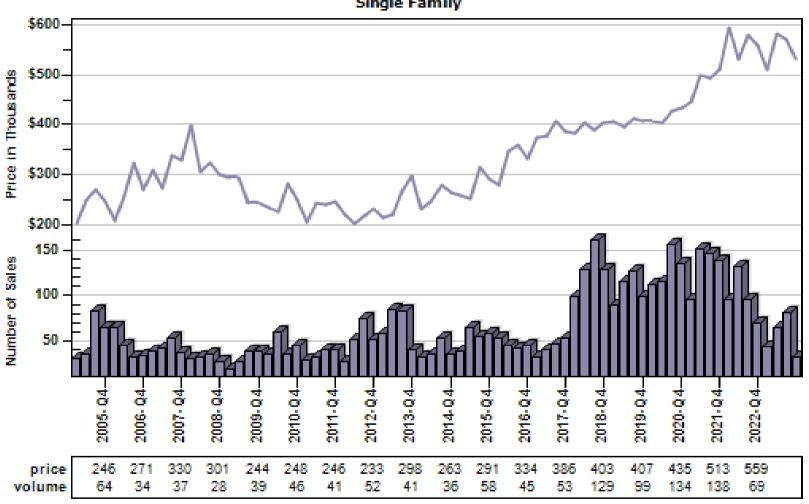

e Range in Thousands

# Multnomah County Regular Price Per Square Foot of Living Area Distribution

### Regular Price Per Square Foot of Square Foot Area Distribution Single Family



Price per Living Range

# Multnomah County Regular Number of Sales by Price (in Thousands) Range

#### Regular Number of Sales by Price (in Thousands) Range



# Beaverton Regular & REO Average Sold Price and Number of Sales



### Boring Regular & REO Average Sold Price and Number of Sales



# Canby Regular & REO Average Sold Price and Number of Sales

#### Overall Average Sold Price and Number of Sales



# Clackamas Regular & REO Average Sold Price and Number of Sales



# Fairview Regular & REO Average Sold Price and Number of Sales



# Forest Grove Regular & REO Average Sold Price and Number of Sales



# Gladstone Regular & REO Average Sold Price and Number of Sales



# Gresham Regular & REO Average Sold Price and Number of Sales



# Happy Valley Regular & REO Average Sold Price and Number of Sales



# Hillsboro Regular & REO Average Sold Price and Number of Sales



# Lake Oswego Regular & REO Average Sold Price and Number of Sales

#### Overall Average Sold Price and Number of Sales



# Milwaukie Regular & REO Average Sold Price and Number of Sales



# N Portland Regular & REO Average Sold Price and Number of Sales



# NE Portland Regular & REO Average Sold Price and Number of Sales



# Portland Regular & REO Average Sold Price and Number of Sales



# Oregon City Regular & REO Average Sold Price and Number of Sales

#### Overall Average Sold Price and Number of Sales



# Pea