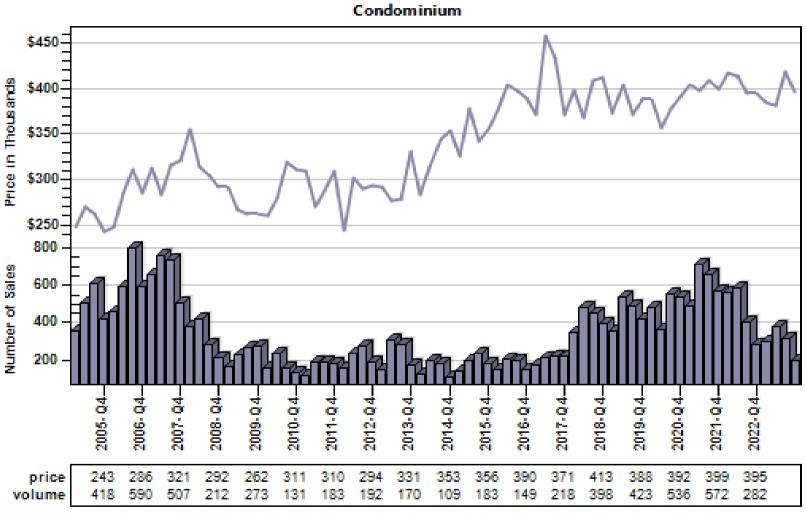

# Multnomah County Regular Average Sold Price and Number of Sales

#### Regular Average Sold Price and Number of Sales