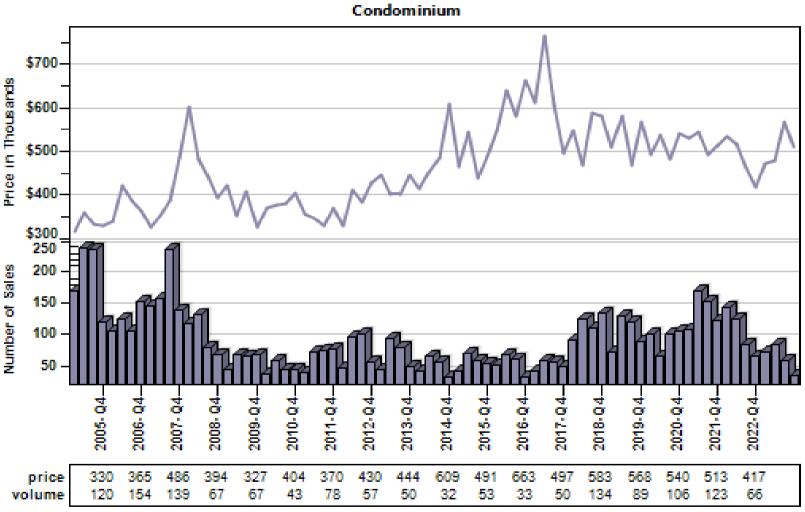

#### Multnomah County REO vs Regular Average Sold Price

#### REO vs Regular Average Sold Price