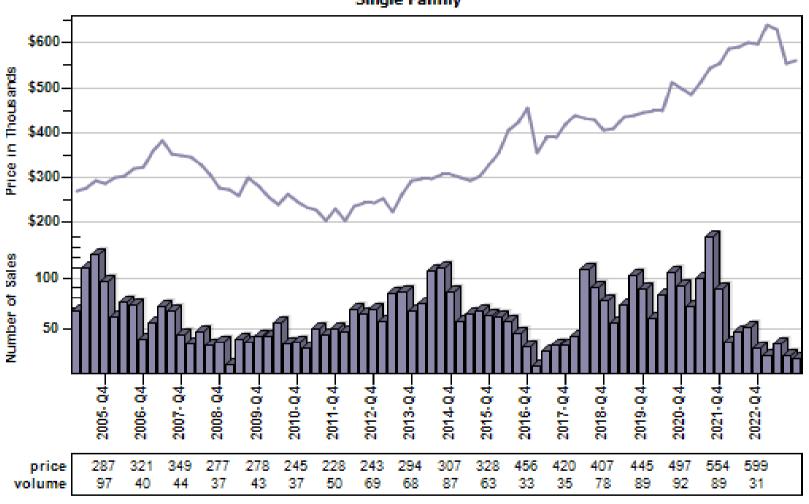

# Multnomah County Regular Average Sold Price and Number of Sales

#### Regular Average Sold Price and Number of Sales