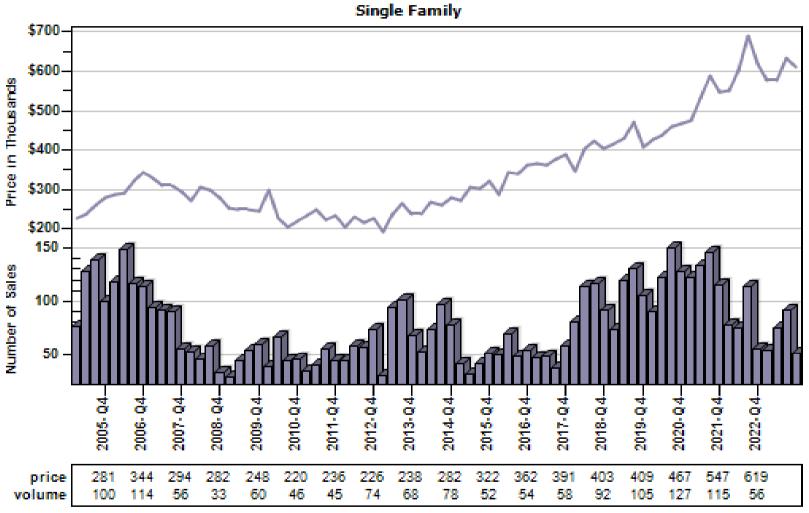

count To Regular Average Sold Price Per Square Foot Single Family



# Multnomah County Regular Sold Price In Thousands Distribution

#### Regular Sold Price In Thousands Distribution

Single Family



Price Range in Thousands

# Multnomah County Regular Price Per Square Foot of Living Area Distribution

### Regular Price Per Square Foot of Square Foot Area Distribution Single Family



Price per Living Range

# Multnomah County Regular Number of Sales by Price (in Thousands) Range

#### Regular Number of Sales by Price (in Thousands) Range



# Beaverton Regular & REO Average Sold Price and Number of Sales



### Boring Regular & REO Average Sold Price and Number of Sales



# Canby Regular & REO Average Sold Price and Number of Sales

#### Overall Average Sold Price and Number of Sales



# Clackamas Regular & REO Average Sold Price and Number of Sales



# Fairview Regular & REO Average Sold Price and Number of Sales



# Forest Grove Regular & REO Average Sold Price and Number of Sales



# Gladstone Regular & REO Average Sold Price and Number of Sales



# Gresham Regular & REO Average Sold Price and Number of Sales



# Happy Valley Regular & REO Average Sold Price and Number of Sales



# Hillsboro Regular & REO Average Sold Price and Number of Sales



# Lake Oswego Regular & REO Average Sold Price and Number of Sales

#### Overall Average Sold Price and Number of Sales



# Milwaukie Regular & REO Average Sold Price and Number of Sales



# N Portland Regular & REO Average Sold Price and Number of Sales



# NE Portland Regular & REO Average Sold Price and Number o