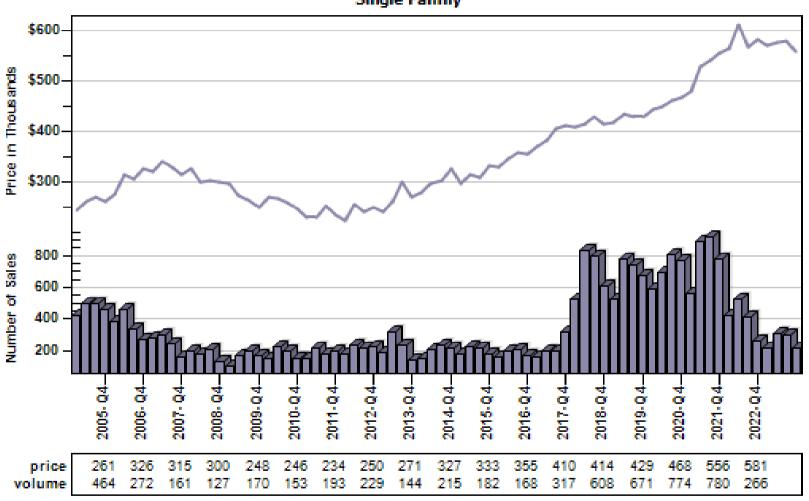

# Multnomah County Regular Average Sold Price and Number of Sales

#### Regular Average Sold Price and Number of Sales