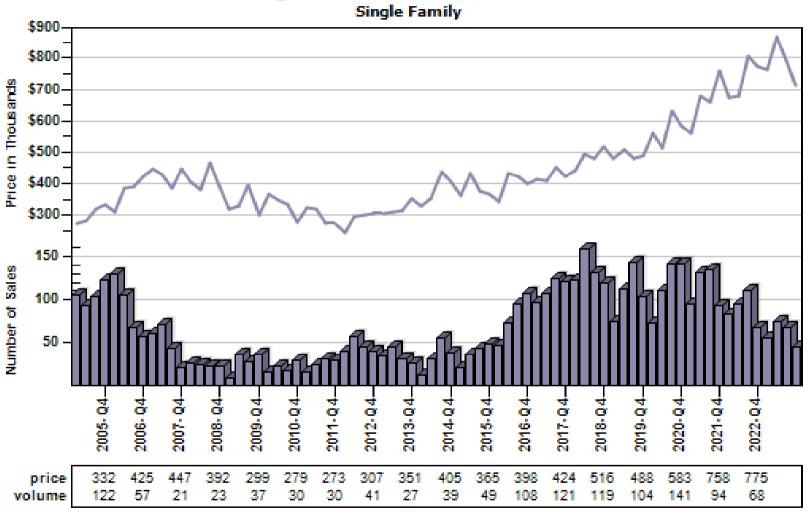

# Multnomah County Regular Average Sold Price and Number of Sales

#### Regular Average Sold Price and Number of Sales