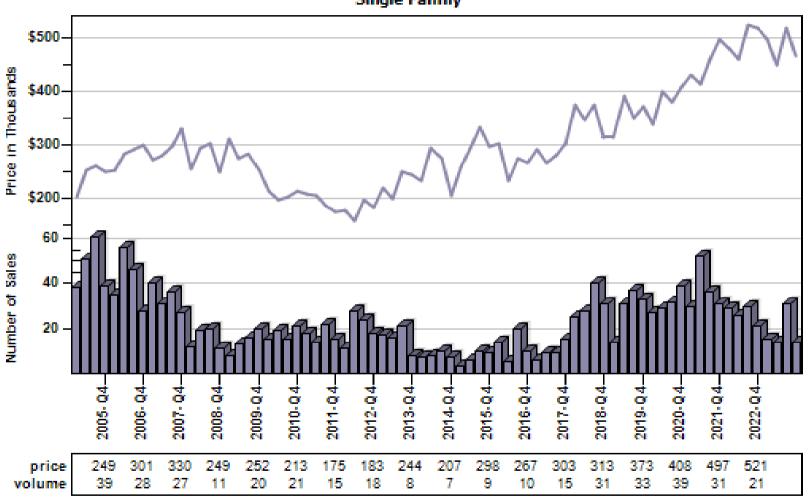

### Regular Sold Price In Thousands Distribution

Single Family



Price Range in Thousands

# Multnomah County Regular Price Per Square Foot of Living Area Distribution

### Regular Price Per Square Foot of Square Foot Area Distribution Single Family



Price per Living Range

# Multnomah County Regular Number of Sales by Price (in Thousands) Range

#### Regular Number of Sales by Price (in Thousands) Range



# Beaverton Regular & REO Average Sold Price and Number of Sales



### Boring Regular & REO Average Sold Price and Number of Sales



# Canby Regular & REO Average Sold Price and Number of Sales

#### Overall Average Sold Price and Number of Sales



# Clackamas Regular & REO Average Sold Price and Number of Sales



# Fairview Regular & REO Average Sold Price and Number of Sales



# Forest Grove Regular & REO Average Sold Price and Number of Sales



# Gladstone Regular & REO Average Sold Price and Number of Sales



# Gresham Regular & REO Average Sold Price and Number of Sales



# Happy Valley Regular & REO Average Sold Price and Number of Sales



# Hillsboro Regular & REO Average Sold Price and Number of Sales



# Lake Oswego Regular & REO Average Sold Price and Number of Sales

#### Overall Average Sold Price and Number of Sales



# Milwaukie Regular & REO Average Sold Price and Number of Sales



# N Portland Regular & REO Average Sold Price and Number of Sales



# NE Portland Regular & REO Average Sold Price and Number of Sales



# Portland Regular & REO Average Sold Price and Number of Sales



# Oregon City Regular & REO Average Sold Price and Number