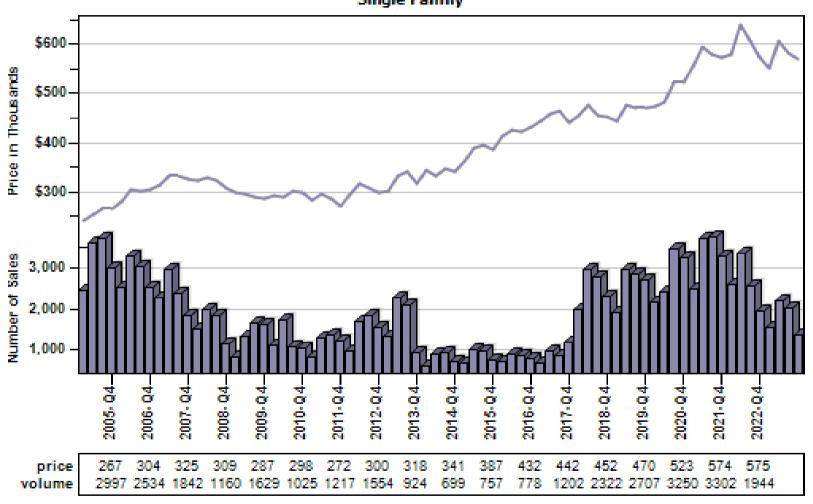

# Multnomah County Regular Average Sold Price and Number of Sales

#### Regular Average Sold Price and Number of Sales