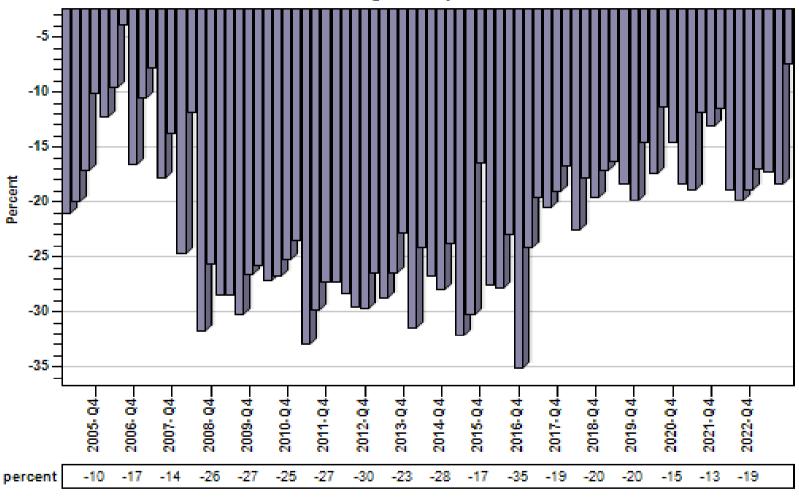

# Multnomah County REO % Discount To Regular Average Sold Price Per Living

REO % Discount To Regular Average Sold Price Per Square Foot Single Family