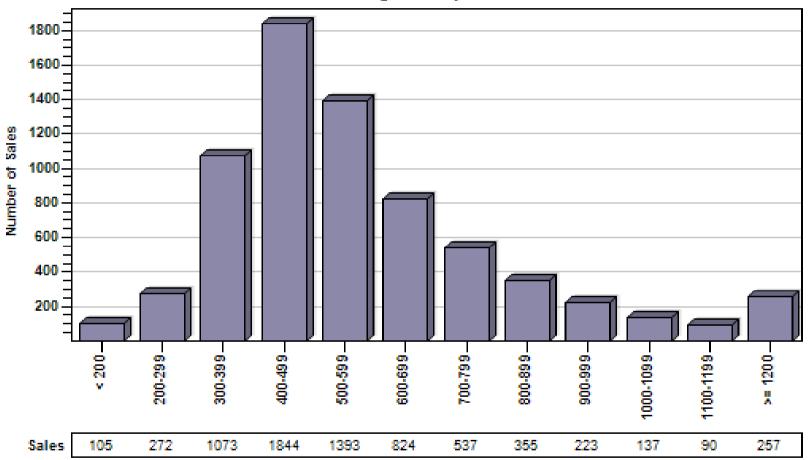

# Multnomah County Regular Sold Price In Thousands Distribution

#### Regular Sold Price In Thousands Distribution

Single Family

Price Range in Thousands