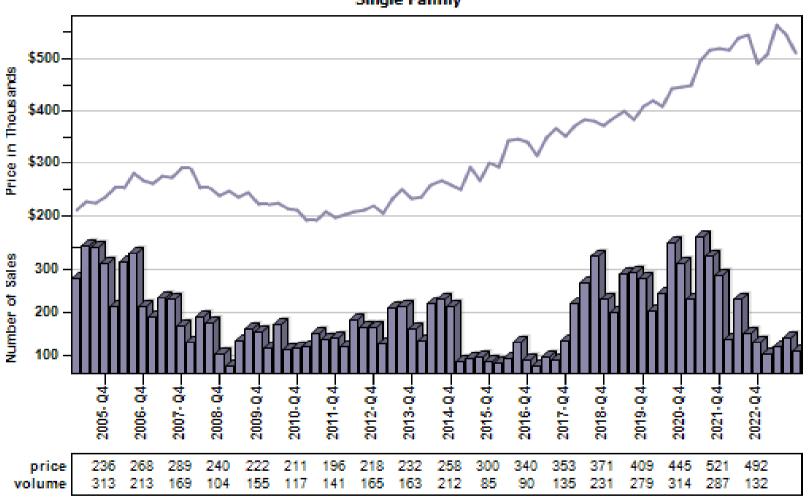

# Multnomah County Regular Average Sold Price and Number of Sales

#### Regular Average Sold Price and Number of Sales