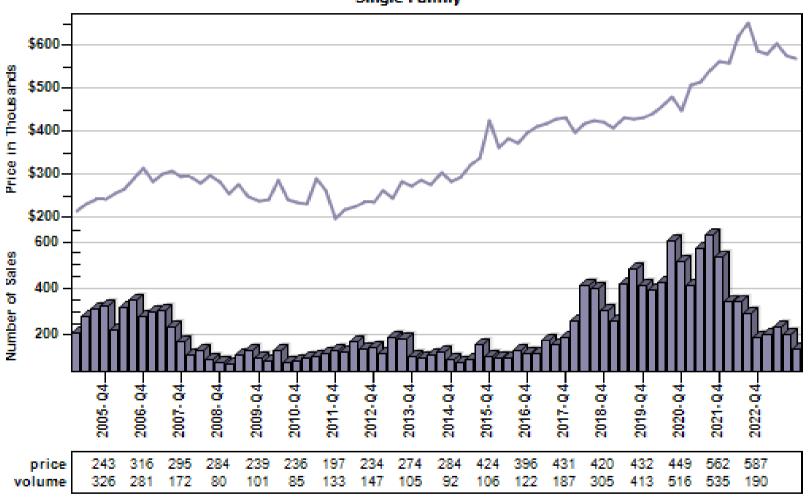

# Canby Regular & REO Average Sold Price and Number of Sales

#### Overall Average Sold Price and Number of Sales