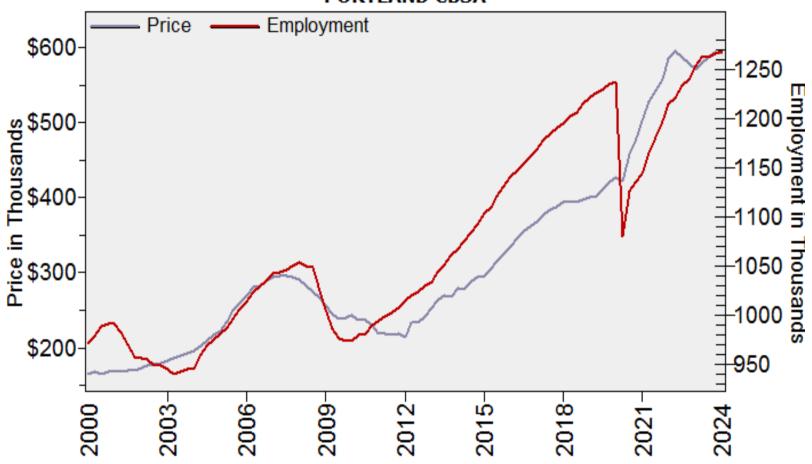

# Portland CBSA Median Single Family Price and Employment

### Median Single Family Price and Employment PORTLAND CBSA