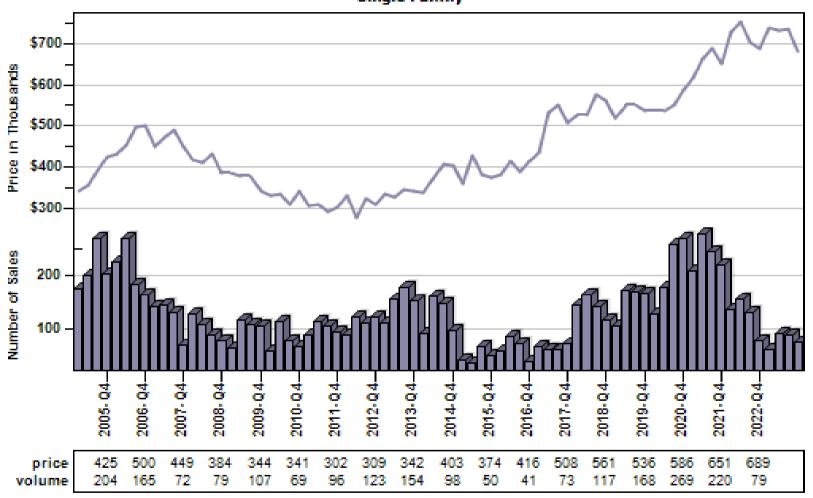

e

# Multnomah County Regular Number of Sales by Price (in Thousands) Range

#### Regular Number of Sales by Price (in Thousands) Range



# Beaverton Regular & REO Average Sold Price and Number of Sales



### Boring Regular & REO Average Sold Price and Number of Sales



# Canby Regular & REO Average Sold Price and Number of Sales

#### Overall Average Sold Price and Number of Sales



# Clackamas Regular & REO Average Sold Price and Number of Sales



# Fairview Regular & REO Average Sold Price and Number of Sales



# Forest Grove Regular & REO Average Sold Price and Number of Sales



# Gladstone Regular & REO Average Sold Price and Number of Sales



# Gresham Regular & REO Average Sold Price and Number of Sales



# Happy Valley Regular & REO Average Sold Price and Number of Sales



# Hillsboro Regular & REO Average Sold Price and Number of Sales



# Lake Oswego Regular & REO Average Sold Price and Number of Sales

#### Overall Average Sold Price and Number of Sales



# Milwaukie Regular & REO Average Sold Price and Number of Sales



# N Portland Regular & REO Average Sold Price and Number of Sales



# NE Portland Regular & REO Average Sold Price and Number of Sales



# Portland Regular & REO Average Sold Price and Number of Sales



# Oregon City Regular & REO Average Sold Price and Number of Sales

#### Overall Average Sold Price and Number of Sales



# Pearl District Regular & REO Average Sold Price and Number of Sales

#### Overall Average Sold Price and Number of Sales



# Sandy Regular & REO Average Sold Price and Number of Sales



# SE Portland Regula