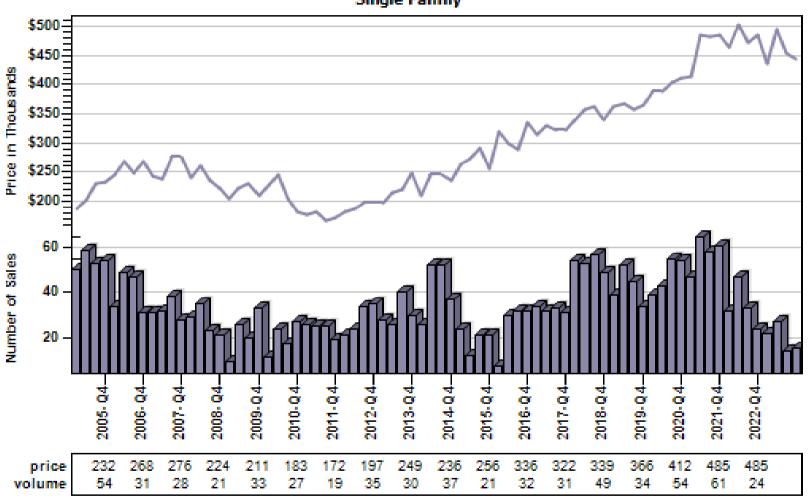

ot of Living Area Distribution

### Regular Price Per Square Foot of Square Foot Area Distribution Single Family



Price per Living Range

# Multnomah County Regular Number of Sales by Price (in Thousands) Range

#### Regular Number of Sales by Price (in Thousands) Range



# Beaverton Regular & REO Average Sold Price and Number of Sales



### Boring Regular & REO Average Sold Price and Number of Sales



# Canby Regular & REO Average Sold Price and Number of Sales

#### Overall Average Sold Price and Number of Sales



# Clackamas Regular & REO Average Sold Price and Number of Sales



# Fairview Regular & REO Average Sold Price and Number of Sales



# Forest Grove Regular & REO Average Sold Price and Number of Sales



# Gladstone Regular & REO Average Sold Price and Number of Sales



# Gresham Regular & REO Average Sold Price and Number of Sales



# Happy Valley Regular & REO Average Sold Price and Number of Sales



# Hillsboro Regular & REO Average Sold Price and Number of Sales



# Lake Oswego Regular & REO Average Sold Price and Number of Sales

#### Overall Average Sold Price and Number of Sales



# Milwaukie Regular & REO Average Sold Price and Number of Sales



# N Portland Regular & REO Average Sold Price and Number of Sales



# NE Portland Regular & REO Average Sold Price and Number of Sales



# Portland Regular & REO Average Sold Price and Number of Sales



# Oregon City Regular & REO Average Sold Price and Number of Sales

#### Overall Average Sold Price and Number of Sales



# Pearl District Regular & REO Average Sold Price and Number of Sales

##